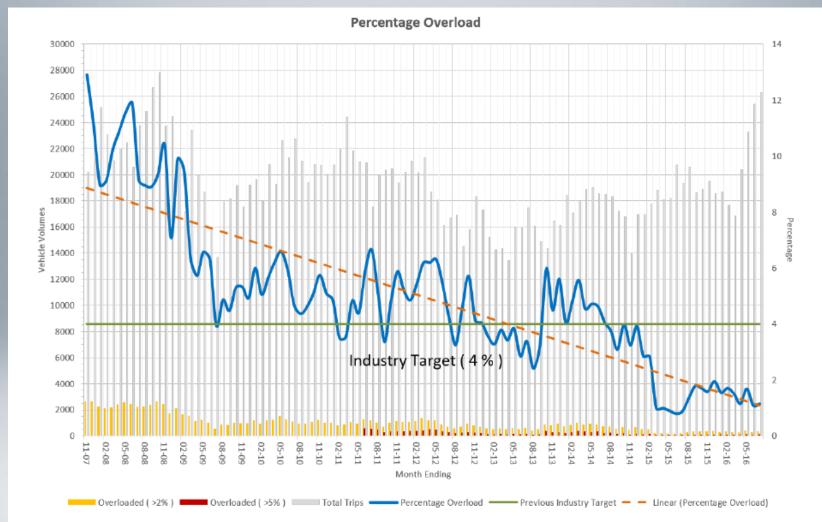

# Overloading Frequency (%)

REP M 2.1km/h GUM 2.68T

PHIVAL RUS TIMEE

NAME TO SUE OF ABOUT DTHER.... MAN MODE US.1 TEST 0051 DATE 29-18-2889 13:42 FACT 4537 4265 TYPE L PAD1 PAD2 TOTAL AX 81 0.62 0.68 1.38T AX 82 0.82 8.92 1.74T TOTAL 1.44 1.68 3.84T GROUP 01 02 03 04 1.30 1.74 REP M 2.4km/h GUM 3.84T GVM 2900 DRIVER + 3 NAME. FN 33 7 NAKE JEOZO DOMB. MAN MODE V5.1 TEST 0052 DATE 29-10-2009 13:43 FACT 4537 4265 TYPE L PAD1 PAD2 TOTAL AX 01 0.62 0.68 1.30T AX 02 0.92 0.92 1.74T TOTAL 1.44 1.60 3.04T GROUP 01 02 03 04 1.39 1.74 REP M 2.7km/h GUM 3.84T