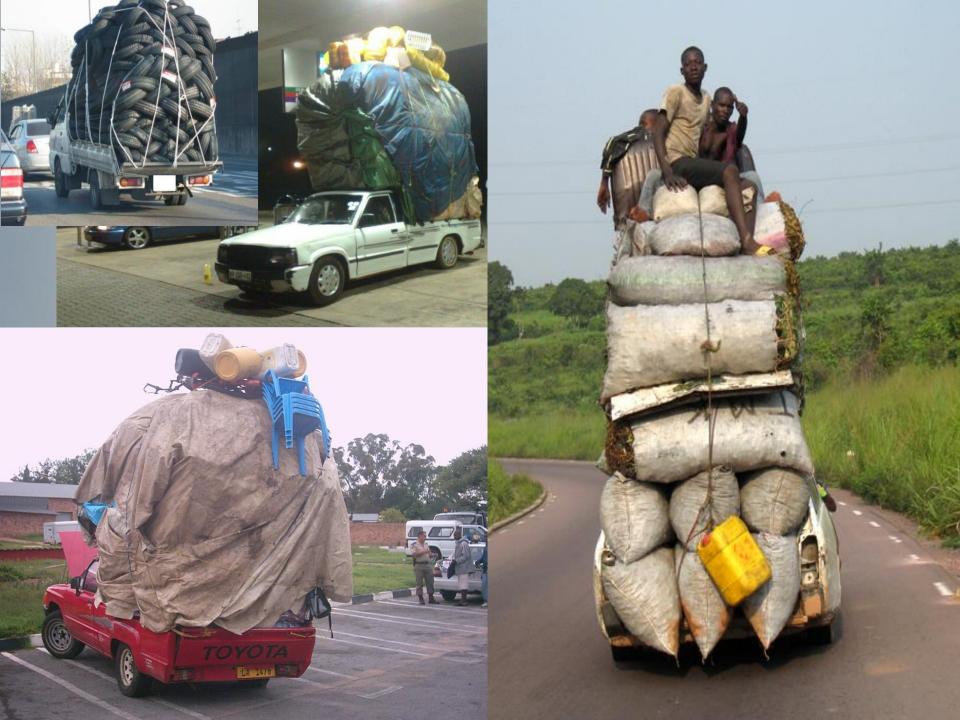

## North West Province, South Africa, 5 Nov 2004, 23h00

Six trucks carrying cobalt concentrate from DRC to Johannesburg (3 500 km). Overloads ranged from 30 780kg to 37 640kg (65%)

## Overloading in Mozambique

|        | Max Axle<br>O/L (t) | %    | Max<br>GVM<br>O/L (t) | %    |
|--------|---------------------|------|-----------------------|------|
| May-15 | 19.80               | 220% | 44.92                 | 134% |
| Jun-15 | 20.76               | 231% | 44.96                 | 130% |
| Jul-15 | 25.12               | 279% | 52.91                 | 125% |
| Aug-15 |                     |      |                       |      |