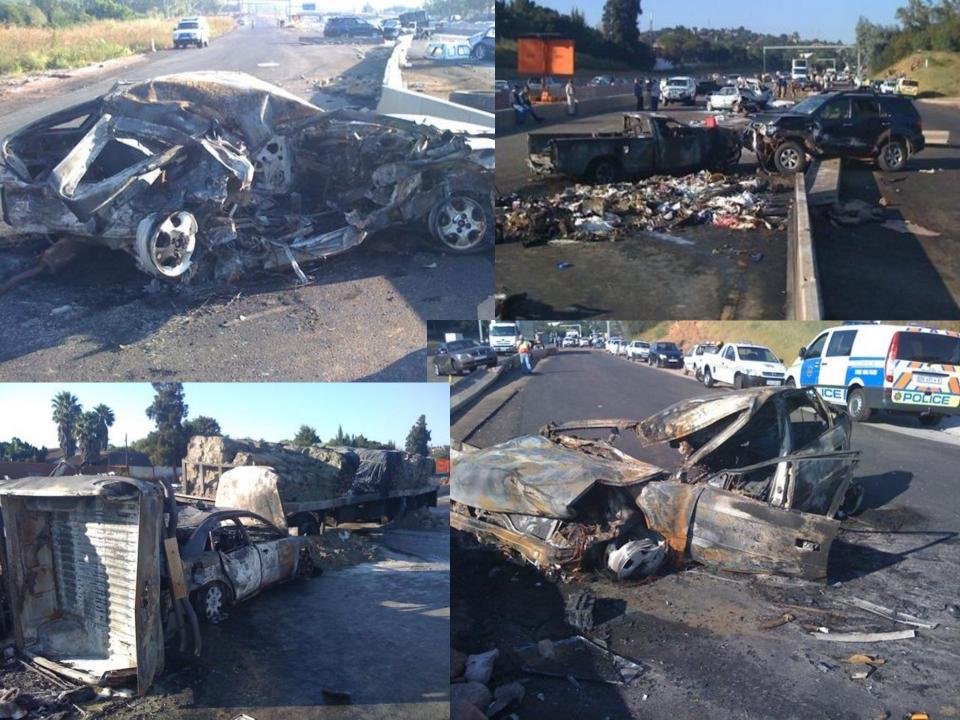

| 24           | 69%  |
| Centurion            | 41        | 17           | 42%  |
| Midway KZN           | 26        | 10           | 38%  |
| Kroonstad            | 8         | 7            | 92%  |
| Brackenfell, W. Cape | 25        | 25           | 100% |
| Pietermaritzburg     | 12        | 11           | 92%  |
| Port Elizabeth       | 15        | 6            | 40%  |
| Rustenburg           | 7         | 5            | 72%  |
| Polokwane            | 11        | 10           | 91%  |
| Midway KZN           | 24        | 20           | 83%  |
| Bloemfontein         | 24        | 20           | 83%  |
| Nelspruit/Komati     | 13        | 12           | 92%  |
| TOTAL (33 events)    | 679       | 463          | 68%  |



33 B&TW events from Feb. 2006 to date



























## **Heavy Vehicle Fatal Crash Rates**



Fatal truck crash per 100 million vehicle kilometres travelled

Year

Source: OECD report, Moving Freight with Better Trucks, 2010









## Road Freight Challenges The Reality: A Culture of Non-compliance

#### Inputs

- Overloading
- Poor vehicle fitness (servicing & maintenance)
- Poor driver fitness (fatigue, health, training)
- Reckless driver behaviour
- Border post delays
- Bribery & corruption impact on compliant and noncompliant operators
- Inadequate periodic maintenance (roads)

#### Outputs

- Poor road safety
- High cost of road transport/logistics
- Deterioration of infrastructure
- High levels of emissions





Road Safety

Infrastructure Protection

Fair Competition between modes & operators

#### **OVERLOAD CONTROL**

**Natio