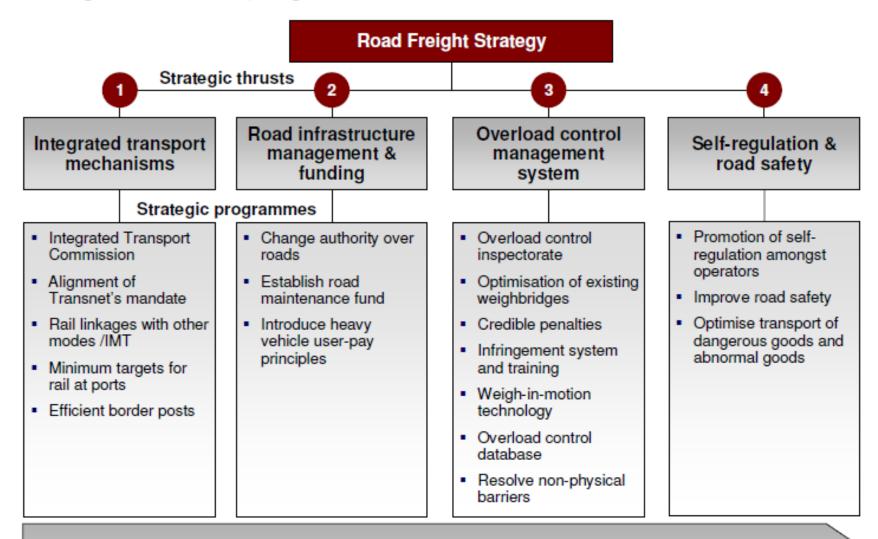

### Strategic thrusts & programmes

Operational issues: Driver and vehicle fitness; system and systems integration; performance