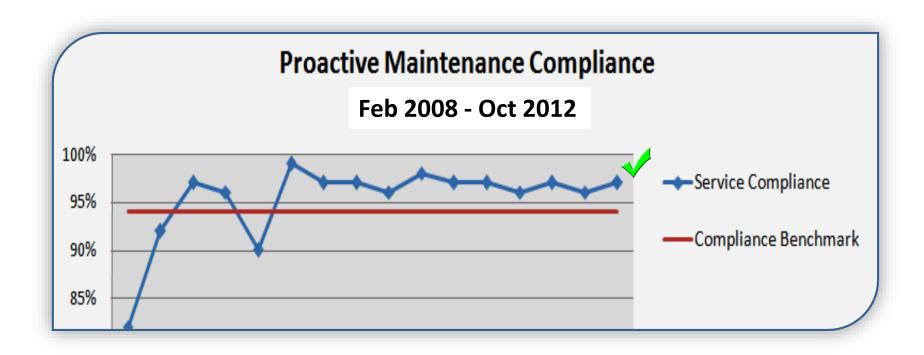

| 98% -> Vehicles serviced as per monthly plan -> 100% Statutory compliance | Contractor KPI's instituted  Effective Communication |

#### **Benefits: Efficiency Improvements**





Fuel Consumption Improved from 17I/100km to 13I/100km



Carbon footprint improved by 24%



Cost savings on fuel =R5.7 Million



Cost savings on repairs and maintenance =R4.2 Million (2016FY)



#### Benefits: Reduction in Traffic Violations and Accidents







Traffic violations measured and monitored monthly



Monthly reporting to management



Driver training according to requirements





Accidents and incidents measured and monitored monthly



Monthly reporting to management



Driver training according to requirements

## KPI Improvements

## Maintenance compliance





#### BEST PRACTICES RTMS

Case
Study 2:
Dawn
Logistics





4 Reet manager of Dawn Logistics, Davielle Diederiks and MD Graeme Johnston proudly hold their RTMS certificate presented by members of the RTMS Science Committee, from left Kathy Bell, Adnan van Tondes Paul Nordengen and Oliver Naidoo.



- The lidy who drove the process, fleet manager Danielle Diedenks.
- 4 It was a proud day for managers from around the country when they received their individual depot RTMS Accreditation certificates from the RTMS Steering Committee members.



◆ Dawn Logistics National Driver of the Year Thamsanca Sibila (centre) was also honoured along with Assatiants of the Year Sello Seritiano (left) and Lobohang Mile.

# Embracing the RTMS challenge

If ever you're looking for an example of the vast impr