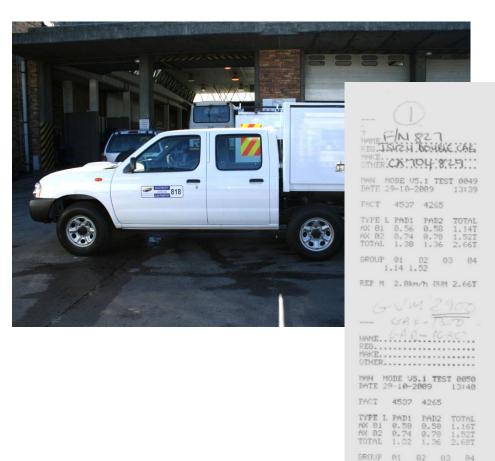

# Overloading Frequency (%)

REP M 2.1km/h GUM 2.68T

PHIVAL RUS TIMEE

NAME TO SUE OF ABOUT DTHER.... MAN MODE US.1 TEST 0051 DATE 29-18-2889 13:42 FACT 4537 4265 TYPE L PAD1 PAD2 TOTAL AX 81 0.62 0.68 1.38T AX 82 0.82 8.92 1.74T TOTAL 1.44 1.68 3.84T GROUP 01 02 03 04 1.30 1.74 REP M 2.4km/h GUM 3.84T GVM 2900 DRIVER + 3 NAME. FN 33 7 NAKE JEOZO DOMB. MAN MODE V5.1 TEST 0052 DATE 29-10-2009 13:43 FACT 4537 4265 TYPE L PAD1 PAD2 TOTAL AX 01 0.62 0.68 1.30T AX 02 0.92 0.92 1.74T TOTAL 1.44 1.60 3.04T GROUP 01 02 03 04 1.39 1.74 REP M 2.7km/h GUM 3.84T

MAN MODE US.1 TEST 0053 DATE 29-10-2009 13:48 FACT 4537 4265 TYPE L PAD1 PAD2 TOTAL AX 81 8.62 8.68 1.30T AX 82 8.88 8.88 1.68T TOTAL 1.42 1.56 2.98T GROUP 01 02 03 04 1.30 1.68 REP M 2.3km/h GUM 2.98T REG..... MAKE..... OTHER.... MAN MODE US.1 TEST 0054 DATE 29-10-2009 13:49 FACT 4537 4265 TYPE L PAD1 PAD2 TOTAL AX 01 0.62 0.68 1.30T AX 02 0.78 0.98 1.66T TOTAL 1.40 1.56 2.96T GROUP 01 82 83 84 1.39 1.66 REP M 2.6km/h GUM 2.96T