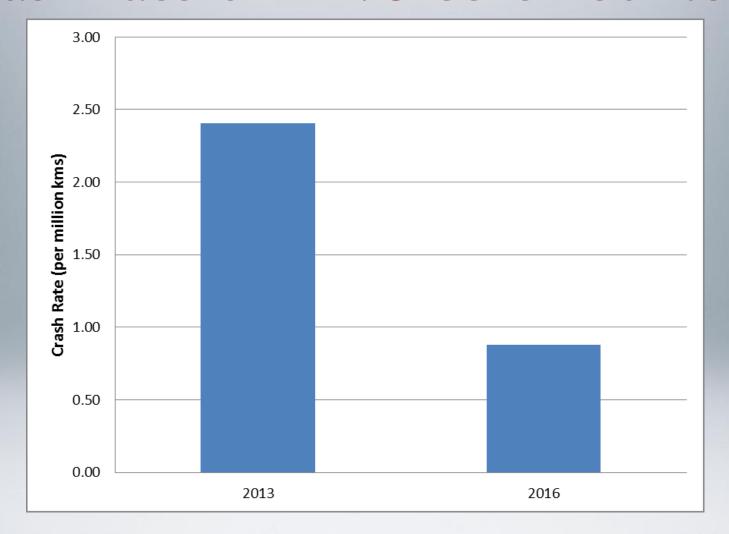

### Crash rate of RTMS-certified fleets

2013/1: 24.1 million kms 2016/1: 94.2 million kms Estimated savings per annum: R 114.9 million