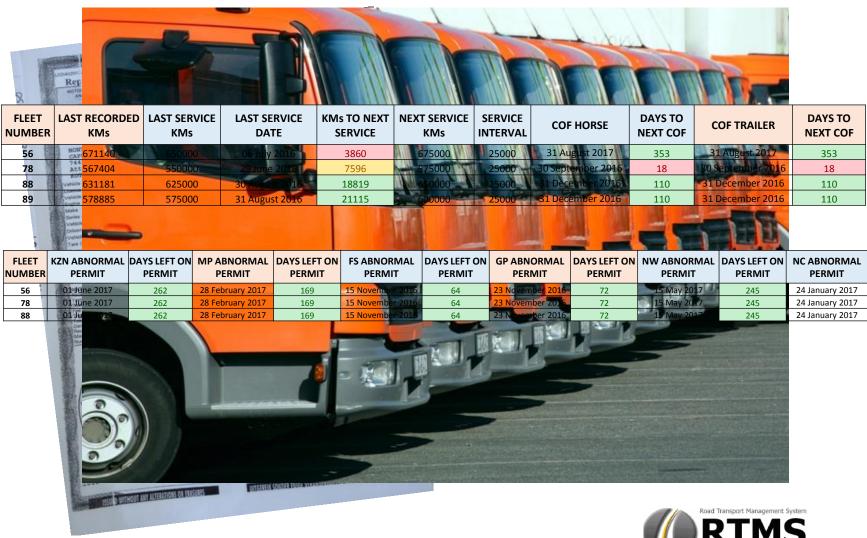

a
minimal risk on public
roads

Procedures, Policies, Documents + Records + Monitoring + Corrective Actions + Internal Audit + Management Review





### Nature of RTMS Audits



#### **Process**

- ✓ Is there a process (policy/procedure) in place?
- ✓ Are all the required criteria addressed in this process?



### Consistent Implementation

- ✓ What records are available to verify consistent implementation?
- ✓ Are non-conformances/violations detected?
  - ✓ What actions are taken to minimise habitual recurrence

SANS 1395 only prescribes REQUIREMENTS – It does not prescribe any specific mechanism (software/technology/system). The operator to determine the most appropriate mechanism taking into the company operating environment. NOT a "one-size-fits-all" approach.





# Fleet Inventory









# Overloading Frequency (%)







REP M 2.1km/h GUM 2.68T



PHIVAL RUS TIMEE

NAME TO SUE OF ABOUT DTHER.... MAN MODE US.1 TEST 0051 DATE 29-18-2889 13:42 FACT 4537 4265 TYPE L PAD1 PAD2 TOTAL AX 81 0.62 0.68 1.38T AX 82 0.82 8.92 1.74T TOTAL 1.44 1.68 3.84T GROUP 01 02 03 04 1.30 1.74 REP M 2.4km/h GUM 3.84T GVM 2900 DRIVER + 3 NAME. FN 33 7 NAKE JEOZO DOMB. MAN MODE V5.1 TEST 0052 DATE 29-10-2009 13:43 FACT 4537 4265 TYPE L PAD1 PAD2 TOTAL AX 01 0.62 0.68 1.30T AX 02 0.92 0.92 1.74T TOTAL 1.44 1.60 3.04T GROUP 01 02 03 04 1.39 1.74 REP M 2.7km/h GUM 3.84T

MAN MODE US.1 TEST 0053 DATE 29-10-2009 13:48 FACT 4537 4265 TYPE L PAD1 PAD2 TOTAL AX 81 8.62 8.68 1.30T AX 82 8.88 8.88 1.68T TOTAL 1.42 1.56 2.98T GROUP 01 02 03 04 1.30 1.68 REP M 2.3km/h GUM 2.98T REG..... MAKE..... OTHE