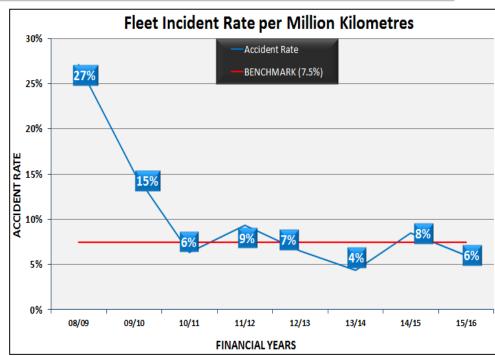

# Accident Investigation & Analysis

# Accident History

### **Major - Accidents**