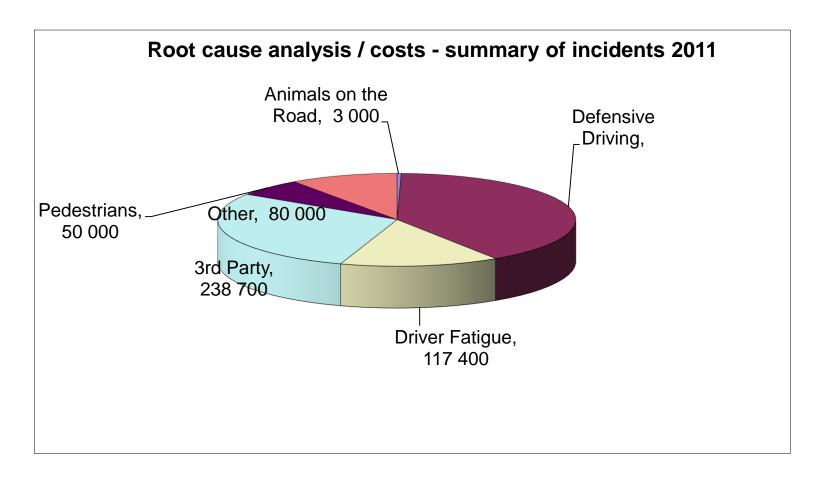

## Accident Investigation & Analysis (3.2.3)

## Accident Investigation & Analysis (3.2.3)

more as is applicable)