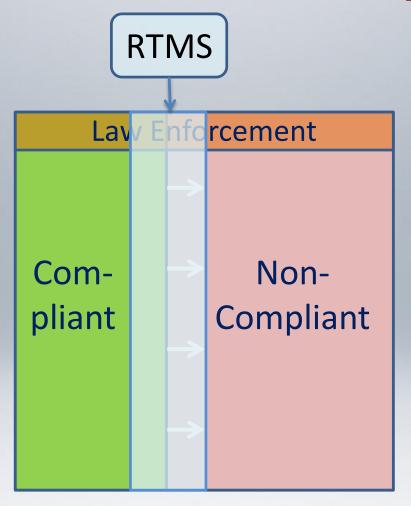

## Road Freight Challenges The Reality: A Culture of Non-compliance

#### Inputs

- Overloading
- Poor vehicle fitness (servicing & maintenance)
- Poor driver fitness (fatigue, health, training)
- Reckless driver behaviour
- Border post delays
- Bribery & corruption impact on compliant and noncompliant operators
- Inadequate periodic maintenance (roads)

#### Outputs

- Poor road safety
- High cost of road transport/logistics
- Deterioration of infrastructure
- High levels of emissions

Road Safety

Infrastructure Protection

Fair Competition between modes & operators