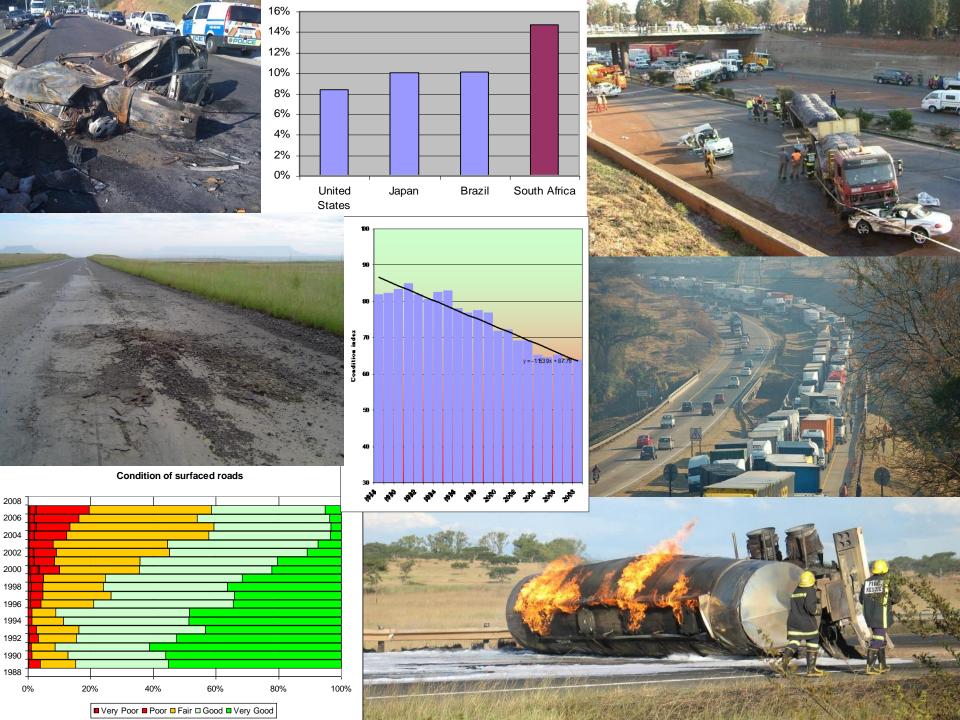

## **Reality Check**

# Excess heavy vehicle maintenance and repair costs

| Road<br>condition | Average<br>maintenance and<br>repair cost (R/km) | Average percentage increase in the truck maintenance and repair cost | Average percentage increase in company logistics cost |  |
|-------------------|--------------------------------------------------|----------------------------------------------------------------------|-------------------------------------------------------|--|
| Good              | R 0.96                                           | -                                                                    | -                                                     |  |
| Fair              | R 1.24                                           | 30%                                                                  | 2.6%                                                  |  |
| Bad               | R 2.11                                           | 121%                                                                 | 10.4%                                                 |  |