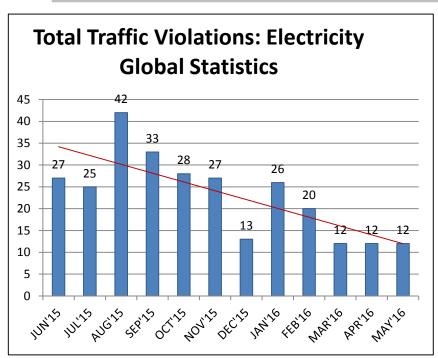

# Traffic Infringements/Violations

### **Traffic Fine Analysis**

## Traffic Infringements/Violations