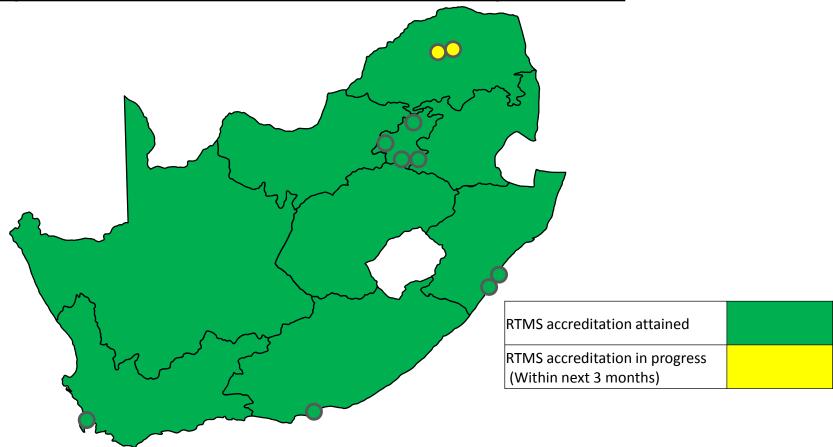

loading            | 23%      | 2.5%         |
| Vehicle Maintenance Compliance | 62%      | <b>1</b> 96% |
| Compliance with Speed limits   | 63%      | 1 97%        |
| Fatigue Management             | 54%      | 1 95%        |
| Medical Fitness                | 23%      | 1 93%        |
| Driver Training                | 24%      | 1 92%        |

The significant safety benefits arise from the improved design of the PBS combination in conjunction with self regulation systems required to operate PBS fleets (RTMS)

<sup>\*</sup>RTMS information supplied by RTMS National Committee

# SAB The South African Breweries Limited

# **Currently 8 of the 10 3<sup>rd</sup> Party operated fleets have been RTMS accredited**

Map of RTMS Accreditation achieved across 3<sup>rd</sup> Party Contractors



All 39 SAB operated fleets have been RTMS accredited



#### SAB's view of the role RTMS in South Africa

RTMS provides a set of standards to guide transport operators to ensure they are operating a safe and productive heavy vehicle fleet

RTMS emphasises self-regulation and ensures companies take accountability for the impact of their operations

By encouraging RTMS and self-regulation to become the industry norm, the level of safety and capability of the entire transport industry will be raised