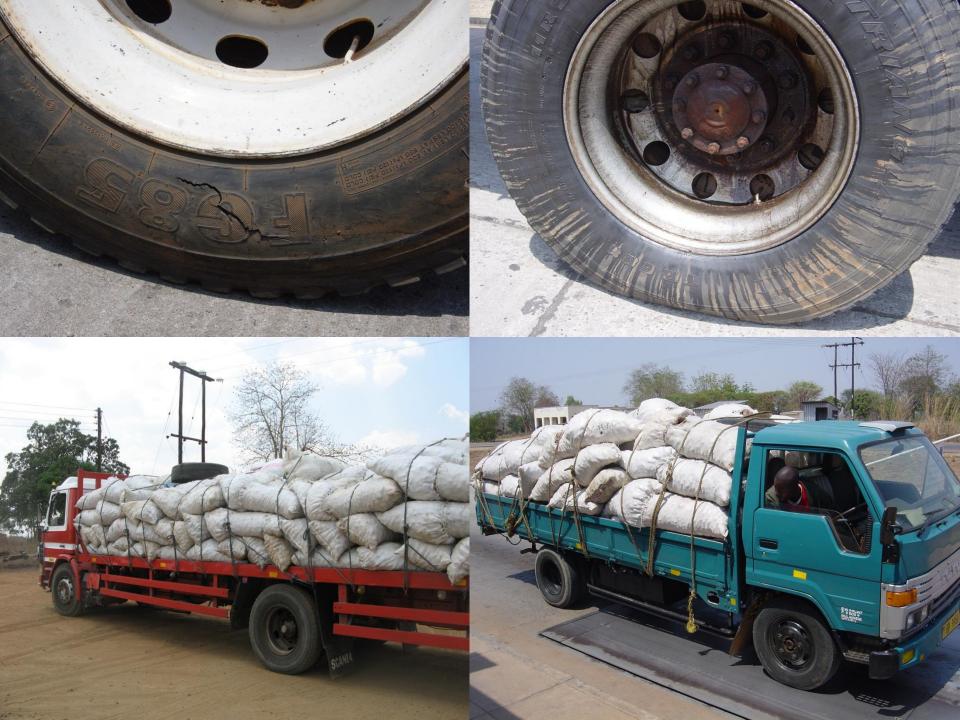

## North West Province, South Africa, 5 Nov 2004, 23h00

Six trucks carrying cobalt concentrate from DRC to Johannesburg (3 500 km). Overloads ranged from 30 780kg to 37 640kg (65%)