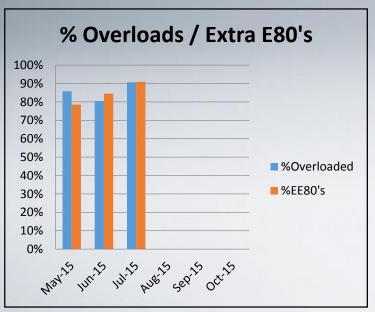

## Overloading in Mozambique

|        | Max Axle<br>O/L (t) | %    | Max<br>GVM<br>O/L (t) | %    |
|--------|---------------------|------|-----------------------|------|
| May-15 | 19.80               | 220% | 44.92                 | 134% |
| Jun-15 | 20.76               | 231% | 44.96                 | 130% |
| Jul-15 | 25.12               | 279% | 52.91                 | 125% |
| Aug-15 |                     |      |                       |      |