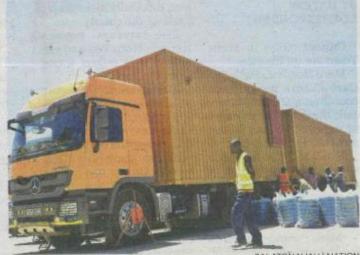

### Congo truck with a record overload of 115 tonnes held

#### BY NATION REPORTER

A trailer with a record weight of 171.3 tonnes was on Sunday night intercepted in Westlands, Nairobi.

The trailer was on its way to the Democratic Republic of Congo.

Kenya National Highways Authority Axle Load Control Manager Muita Ngatia said it was supposed to have a maximum gross weight of 54 tonnes, meaning it was overloaded by 115.3 tonnes.

The maximum gross weight of a seven-axle lorry. The one intercepted on Sunday was 171.3 tonnes

"These are almost four trucks in one," he said.

He said the trailer, which was carrying construction materials, plastic basins and other items has passed Mlolongo weighbridge with the required load.