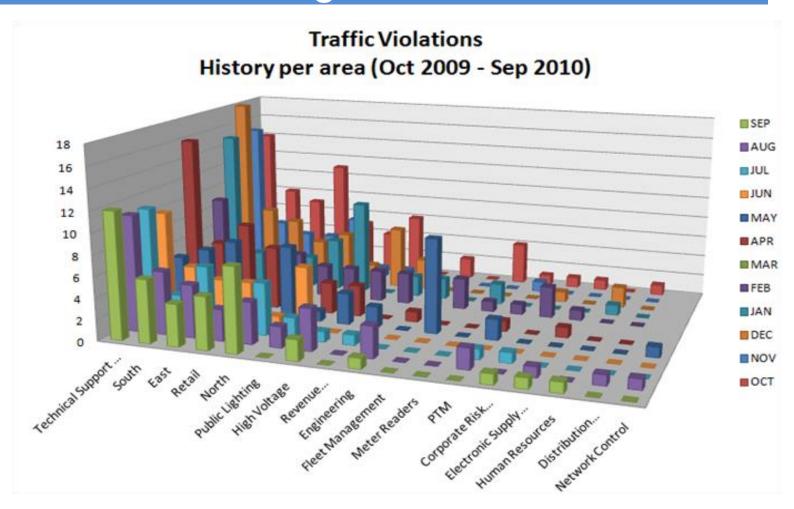

# Traffic Infringements/Violations

### **Traffic Fine Analysis**

## Traffic Infringements/Violations