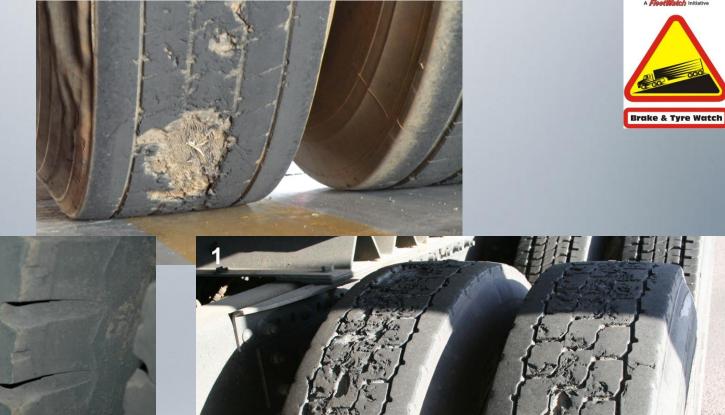

## Brake & Tyre Watch Results

| Location             | Inspected | Discontinued | %    |
|----------------------|-----------|--------------|------|
| City Deep            | 24        | 21           | 88%  |
| Middelburg           | 35        | 24           | 69%  |
| Centurion            | 41        | 17           | 42%  |
| Midway KZN           | 26        | 10           | 38%  |
| Kroonstad            | 8         | 7            | 92%  |
| Brackenfell, W. Cape | 25        | 25           | 100% |
| Pietermaritzburg     | 12        | 11           | 92%  |
| Port Elizabeth       | 15        | 6            | 40%  |
| Rustenburg           | 7         | 5            | 72%  |
| Polokwane            | 11        | 10           | 91%  |
| Midway KZN           | 24        | 20           | 83%  |
| Bloemfontein         | 24        | 20           | 83%  |
| Nelspruit/Komati     | 13        | 12           | 92%  |
| TOTAL (33 events)    | 679       | 463          | 68%  |

33 B&TW events from Feb. 2006 to date