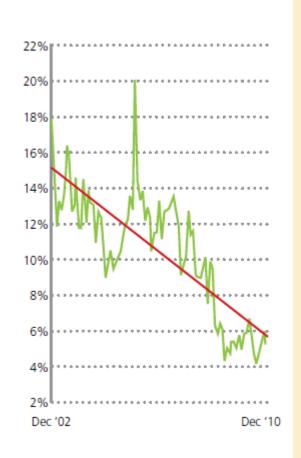

## **Heavy Vehicle Fatal Crash Rates**

Fatal truck crash per 100 million vehicle kilometres travelled

Year

Source: OECD report, Moving Freight with Better Trucks, 2010