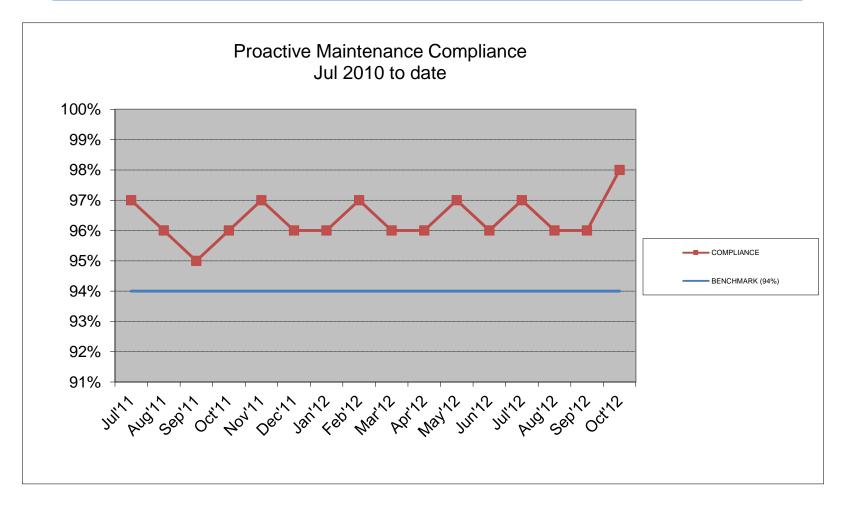

| N. 115                                                                                                   |      |       |         |      |
| 1                  | Notification nr: 900445673 - die.                                                                        |      |       |         |      |
| : .                | Notification nr : 900445673<br>Works orderné : 810071245<br>Sign : 20071245                              |      |       |         |      |
| Tembe.             | Sign: Atalla                                                                                             |      |       |         |      |
|                    | 1/0/2010                                                                                                 |      |       |         |      |











## Vehicle & Load Safety(3.2.5)





# Driver Wellness (3.2.6)

#### Medical Fitness

- Annual medical fitness certificates
- Identification of chronic conditions (e.g diabetes, hypertension, defective vision)
- Fatigue Management
- Shift schedule/Driver Roster Rest Day Allocation
- Monitoring of driving hours Long Haul
- Fatigue evaluation





# Alcohol Screening (3.2.6)







# Driver Competence (3.2.8)





## Driver Competence (3.2.8)

- Driver PDP for class of vehicle
- Planned training interventions (training plan)
- Verification Records to be available (certificates, registers)
- Does not need to be formal, classroom based in all cases
- Training to assert positive driver behaviour safe drivers





## Document & Records (3.2.9)

- RTMS Processes (Policies/Procedures/Work In