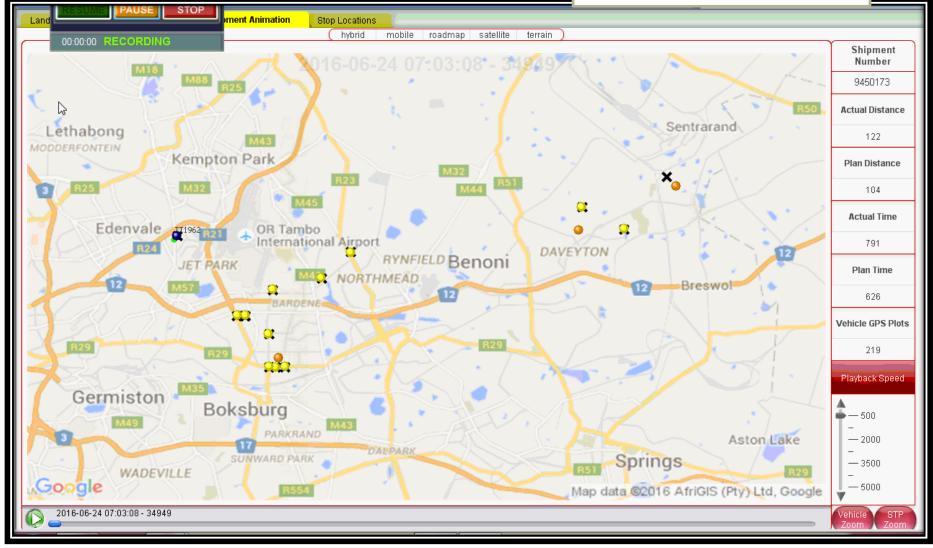

# Road Safety: Speed Regulations

# Compliance to Speed Regulations

| StartDateTime       | FleetNo | Duration | Value | RegNo    | Driver                    | ManifestNo |                        |
|---------------------|---------|----------|-------|----------|---------------------------|------------|------------------------|
| 2014-08-12 09:19:31 | PH62    | 00:15:26 | 89    | ND492381 | Bhekinkosi Henry Mntungwa | 25074      | One on One Counselling |
| 2014-08-13 11:08:34 | PH35    | 00:04:46 | 95    | ND665263 | David Njabulo Zuma        | 24159      | Written Warning        |
| 2014-08-13 11:08:34 | PH35    | 00:04:46 | 95    | ND665263 | Jacob Mangoro             | 24644      | Written Warning        |
| 2014-08-13 11:08:34 | PH35    | 00:04:46 | 95    | ND665263 | Nkosinathi Sydney Mncube  | 24987      | Written Warning        |
| 2014-08-14 05:56:07 | PH23    | 00:17:26 | 109   | ND577949 | Herbert Phungula          | 25326      | Final Written Warning  |
| 2014-08-14 06:17:22 | PH23    | 00:26:58 | 109   | ND577949 | Herbert Phungula          | 25326      | Final Written Warning  |
| 2014-08-14 06:48:50 | PH23    | 00:11:37 | 104   | ND577949 | Herbert Phungula          | 25326      | Final Written Warning  |
| 2014-08-14 07:14:37 | PH23    | 00:04:55 | 97    | ND577949 | Herbert Phungula          | 25326      | Written Warning        |
| 2014-08-14 07:26:28 | PH23    | 00:20:0  | 90    | ND577949 | Herbert Phungula          | 25326      | Oncor One Counselling  |
| 2014-08-14 07:51:12 | PH23    | 00:14 38 | 90    | ND577949 | Herbert Phungula          | 25326      | One on One Counselling |
| 2014-08-14 08:15:11 | PH23    | 00:63:40 | 91    | ND577949 | Herbert Phungula          | 25326      | Or on One Counselling  |
| 2014-08-14 08:21:56 | PH23    | 00.07:38 | 90    | ND577949 | Herbert Phungula          | 25326      | The on One Counselling |
| 2014-08-18 06:34:20 | PH35    | 0:03:01  | 86    | ND665263 | David Njabulo Zuma        | 24655      | One on One Counselling |

Monitoring & Detection of Speed Violations Corrective Actions in order to minimise habitual recurrence