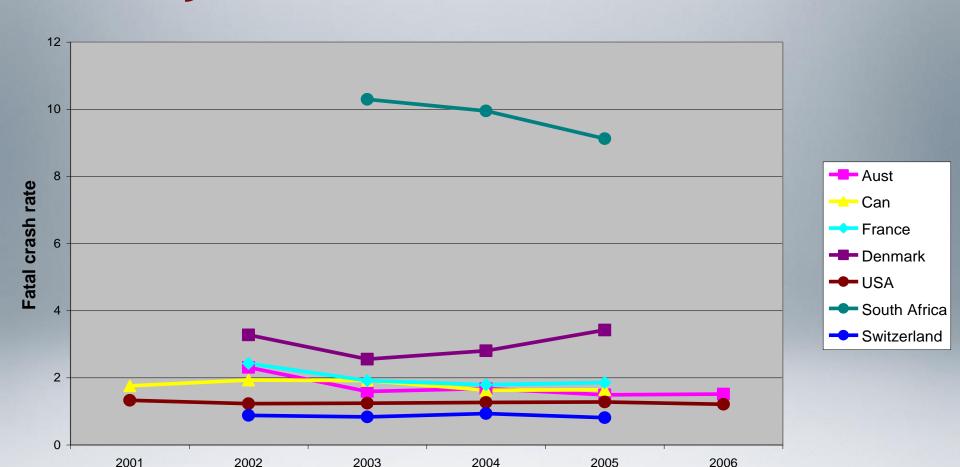

## **Heavy Vehicle Fatal Crash Rates**

Fatal truck crash per 100 million vehicle kilometres travelled

Year

Source: OECD report, Moving Freight with Better Trucks, 2010