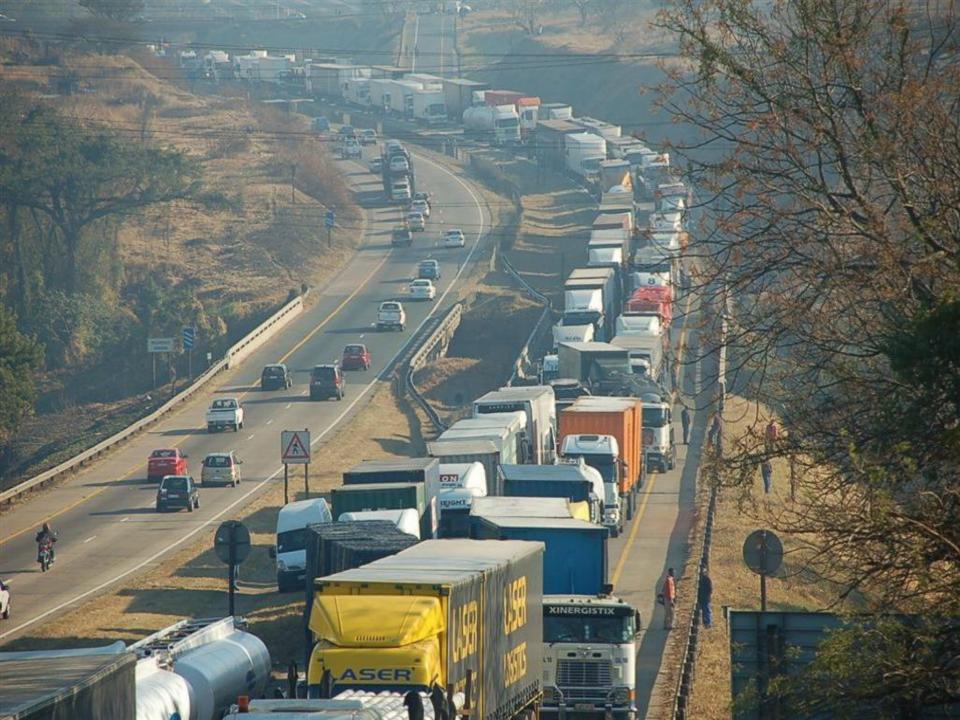

| 92%  |
| Brackenfell, W. Cape | 25        | 25           | 100% |
| Pietermaritzburg     | 12        | 11           | 92%  |
| Port Elizabeth       | 15        | 6            | 40%  |
| Rustenburg           | 7         | 5            | 72%  |
| Polokwane            | 11        | 10           | 91%  |
| Midway KZN           | 24        | 20           | 83%  |
| Bloemfontein         | 24        | 20           | 83%  |
| Nelspruit/Komati     | 13        | 12           | 92%  |
| TOTAL (33 events)    | 679       | 463          | 68%  |



33 B&TW events from Feb. 2006 to date



























## **Heavy Vehicle Fatal Crash Rates**



Fatal truck crash per 100 million vehicle kilometres travelled

Year

Source: OECD report, Moving Freight with Better Trucks, 2010









## Road Freight Challenges The Reality: A Culture of Non-compliance

#### Inputs

- Overloading
- Poor vehicle fitness (servicing & maintenance)
- Poor driver fitness (fatigue, health, training)
- Reckless driver behaviour
- Border post delays
- Bribery & corruption impact on compliant and noncompliant operators
- Inadequate periodic maintenance (roads)

#### Outputs

- Poor road safety
- High cost of road transport/logistics
- Deterioration of infrastructure
- High levels of emissions





Road Safety

Infrastructure Protection

Fair Competition between modes & operators

#### **OVERLOAD CONTROL**

**National Overload Control Strategy** 

Implemented by National, Provincial and Local Authorities

#### **Infrastructure & Equipment**

- Main routes (major facilities)
- Alternative routes