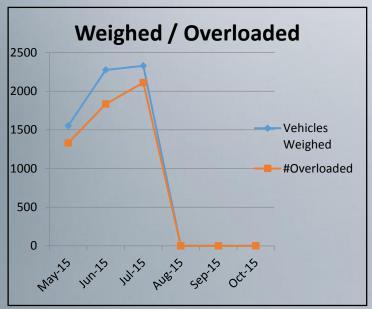

## Overloading in Mozambique

|        | Max Axle<br>O/L (t) | %    | Max<br>GVM<br>O/L (t) | %    |
|--------|---------------------|------|-----------------------|------|
| May-15 | 19.80               | 220% | 44.92                 | 134% |
| Jun-15 | 20.76               | 231% | 44.96                 | 130% |
| Jul-15 | 25.12               | 279% | 52.91                 | 125% |
| Aug-15 |                     |      |                       |      |