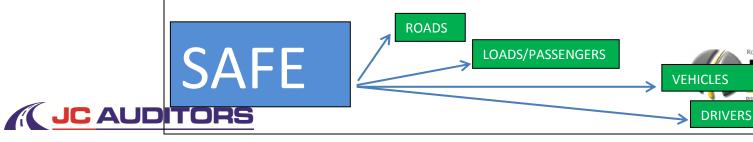

# Key Elements in Road Freight Transport

- Road infrastructure: roads, bridges, roadside furniture, signs, road markings, eToll gantries
- Vehicles: design, maintenance & operation
- Drivers: skill, health, fatigue