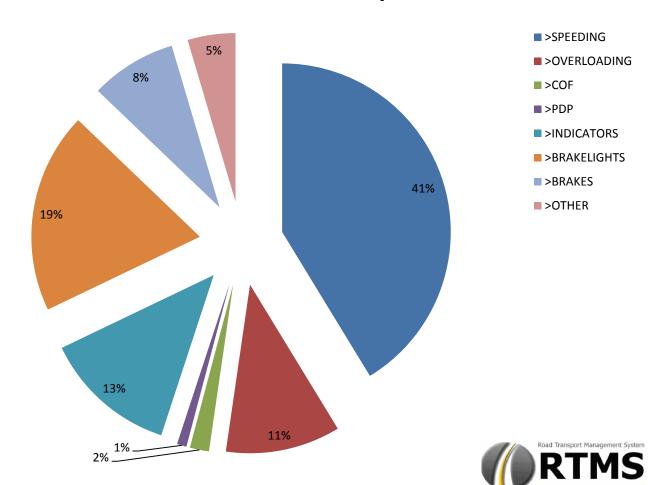

# Traffic Infringements/Violations

### **Traffic Fine Analysis**

## Traffic Infringements/Violations