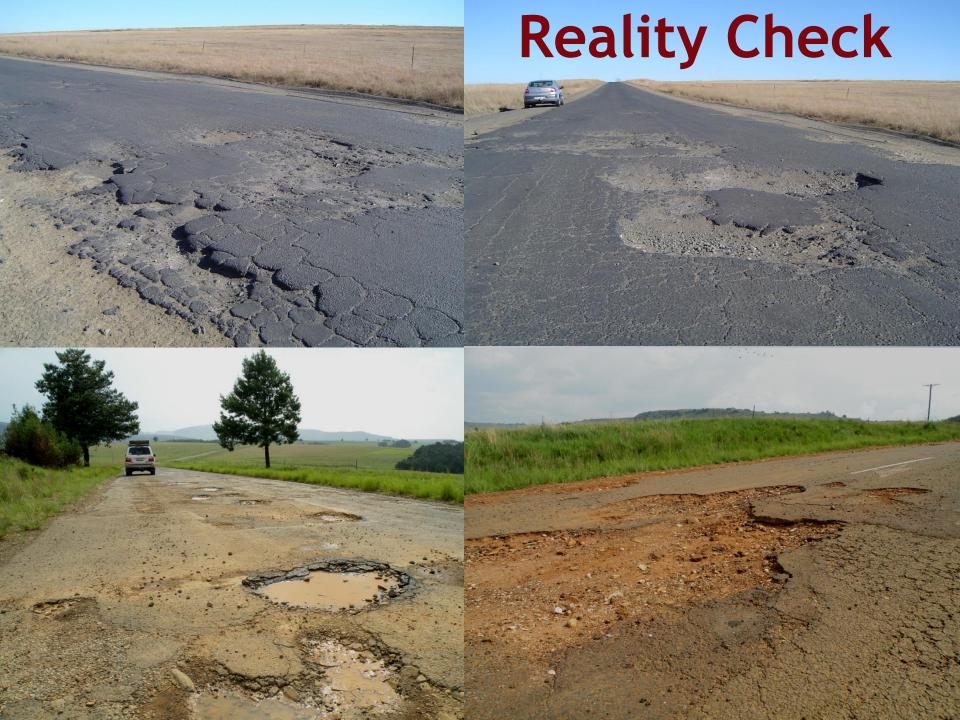

ard of infrastructure (capacity, road surface, road markings, road signs, stopping facilities, road reserve)
- Minimum incidents/crashes including breakdowns
- Compliance with traffic regulations
- Safety & security (effective law enforcement)
- Efficient emergency response
- Seamless cross-border transit



# Key Elements in Road Freight Transport

- Road infrastructure: roads, bridges, roadside furniture, signs, road markings, eToll gantries
- Vehicles: design, maintenance & operation
- Drivers: skill, health, fatigue



# Key Elements in Road Freight Transport

- Road infrastructure: roads, bridges, roadside furniture, signs, road markings, eToll gantries
- Vehicles: design, maintenance & operation
- Drivers: skill, health, fatigue



## **Reality Check**





## **Reality Check**









# Excess heavy vehicle maintenance and repair costs

| Road<br>condition | Average<br>maintenance and<br>repair cost (R/km) | Average percentage increase in the truck maintenance and repair cost | Average percentage increase in company logistics cost |  |
|-------------------|--------------------------------------------------|----------------------------------------------------------------------|-------------------------------------------------------|--|
| Good              | R 0.96                                           | -                                                                    | -                                                     |  |
| Fair              | R 1.24                                           | 30%