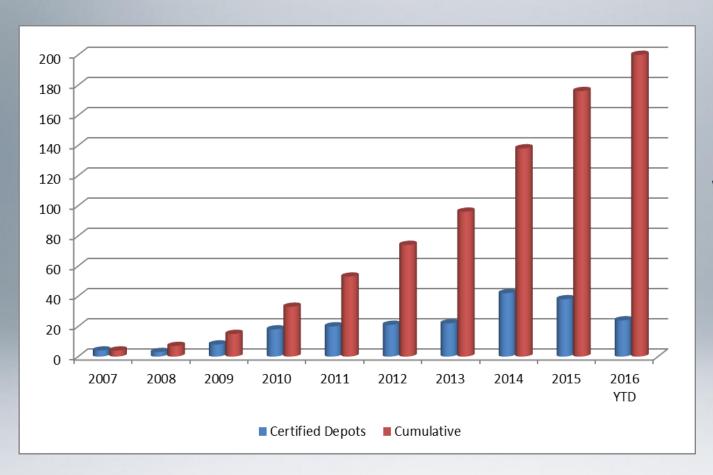

### Growth of the RTMS in SA

### 24 abnormal load operators:

- 258 vehicles
- Plant hire, construction, engineering, mobile cranes
- 2 commercial A/L operators (108 vehicles)

200 fleets
representing
almost 10 000
trucks & buses
(In 2007 their
were 74 certified
vehicles)