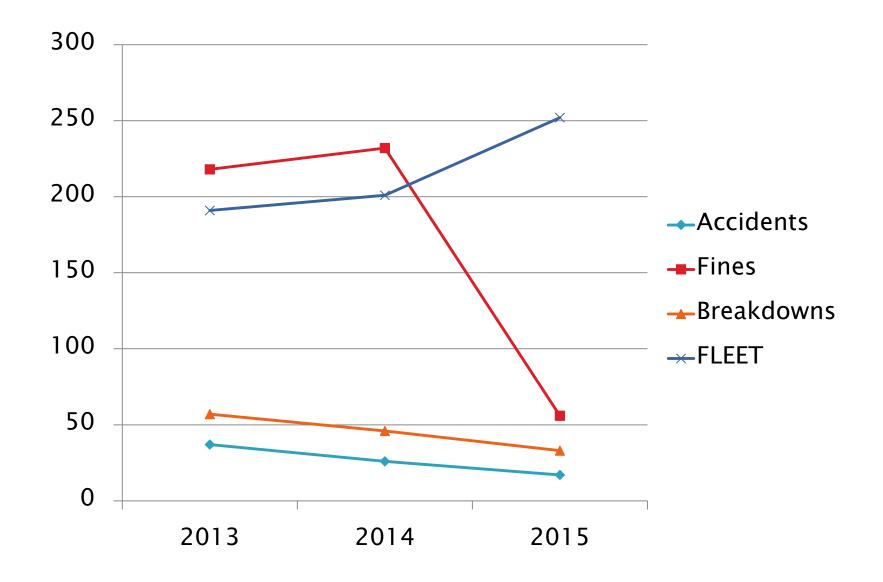

### Safety/ Compliance

Vehicle Maintenance
Basic Roadworthiness
Minimising
breakdowns
Speed Management
Accident Analysis
Traffic violations

Risk Management

## Accident Investigation & Analysis (3.2.3)

# Traffic Infringements/Violations

### **Traffic Fine Analysis**

# Vehicle Maintenance