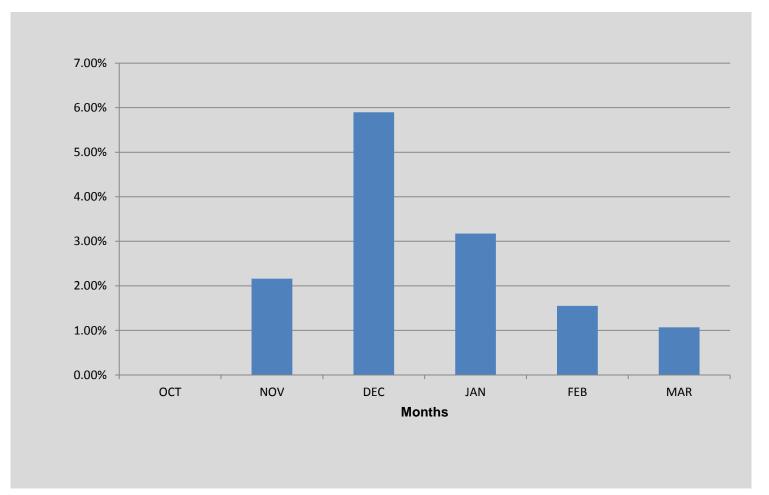

# Overloading Frequency (%)

REP M 2.1km/h GUM 2.68T

PHIVAL RUS TIMEE

NAME TO SUE OF ABOUT DTHER.... MAN MODE US.1 TEST 0051 DATE 29-18-2889 13:42 FACT 4537 4265 TYPE L PAD1 PAD2 TOTAL AX 81 0.62 0.68 1.38T AX 82 0.82 8.92 1.74T TOTAL 1.44 1.68 3.84T GROUP 01 02 03 04 1.30 1.74 REP M 2.4km/h GUM 3.84T GVM 2900 DRIVER + 3 NAME. FN 33 7 NAKE JEOZO DOMB. MAN MODE V5.1 TEST 0052 DATE 29-10-2009 13:43 FACT 4537 4265 TYPE L PAD1 PAD2 TOTAL AX 01 0.62 0.68 1.30T AX 02 0.92 0.92 1.74T TOTAL 1.44 1.60 3.04T GROUP 01 02 03 04 1.39 1.74 REP M 2.7km/h GUM 3.84T