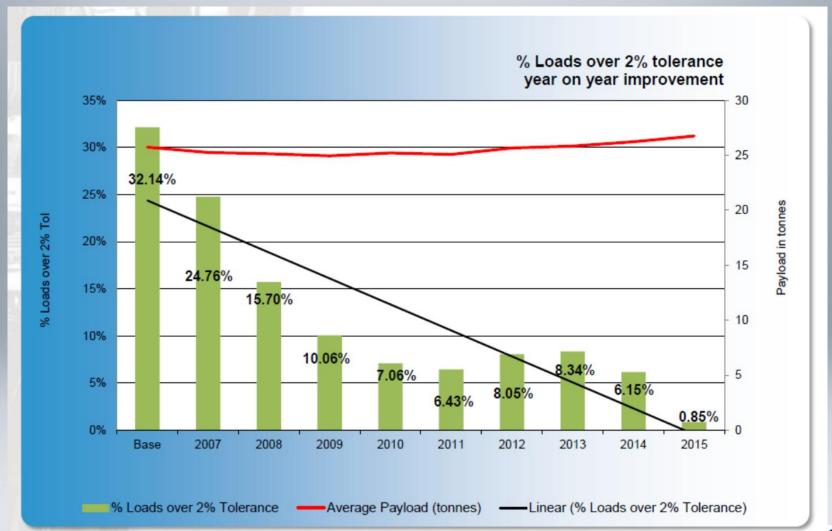

### Crash rate of RTMS-certified fleets

2013/1: 24.1 million kms 2016/1: 94.2 million kms Estimated savings per annum: R 114.9 million