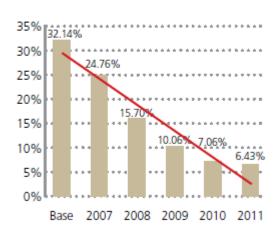

### Crash rate of RTMS-certified fleets

2013/1: 24.1 million kms 2016/1: 94.2 million kms Estimated savings per annum: R 114.9 million