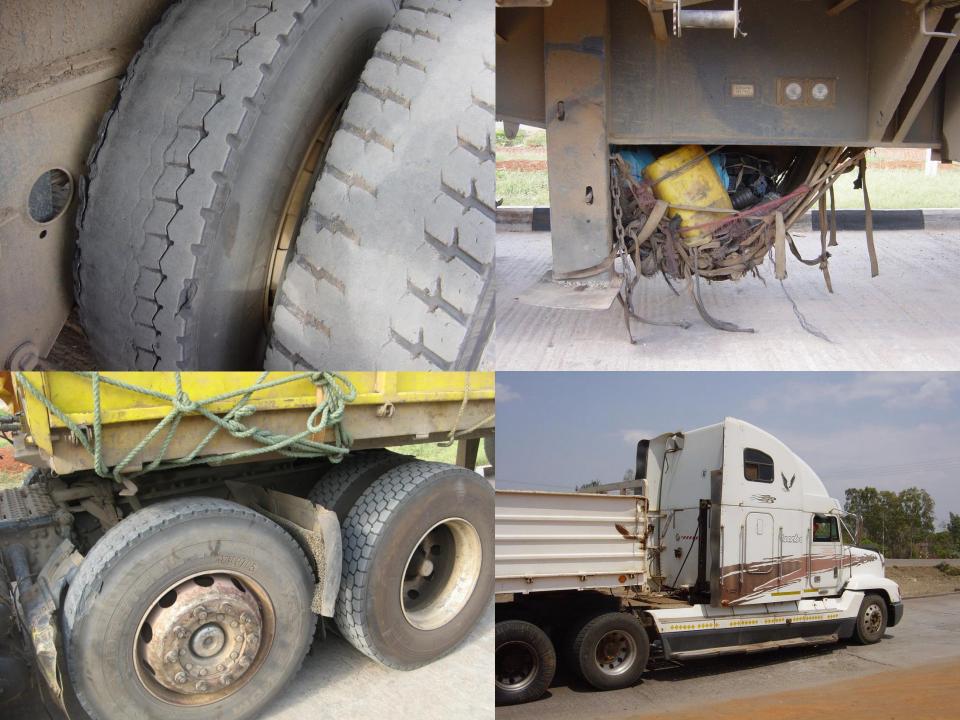

| 35        | 24           | 69%  |
| Centurion            | 41        | 17           | 42%  |
| Midway KZN           | 26        | 10           | 38%  |
| Kroonstad            | 8         | 7            | 92%  |
| Brackenfell, W. Cape | 25        | 25           | 100% |
| Pietermaritzburg     | 12        | 11           | 92%  |
| Port Elizabeth       | 15        | 6            | 40%  |
| Rustenburg           | 7         | 5            | 72%  |
| Polokwane            | 11        | 10           | 91%  |
| Midway KZN           | 24        | 20           | 83%  |
| Bloemfontein         | 24        | 20           | 83%  |
| Nelspruit/Komati     | 13        | 12           | 92%  |
| TOTAL (33 events)    | 679       | 463          | 68%  |



33 B&TW events from Feb. 2006 to date



























## **Heavy Vehicle Fatal Crash Rates**



Fatal truck crash per 100 million vehicle kilometres travelled

Year

Source: OECD report, Moving Freight with Better Trucks, 2010









## Road Freight Challenges The Reality: A Culture of Non-compliance

#### Inputs

- Overloading
- Poor vehicle fitness (servicing & maintenance)
- Poor driver fitness (fatigue, health, training)
- Reckless driver behaviour
- Border post delays
- Bribery & corruption impact on compliant and noncompliant operators
- Inadequate periodic maintenance (roads)

#### Outputs

- Poor road safety
- High cost of road transport/logistics
- Deterioration of infrastructure
- High levels of emissions





Road Safety

Infrastructure Protection

Fair Competition between modes & operators

#### **OVERLOAD CONTROL**