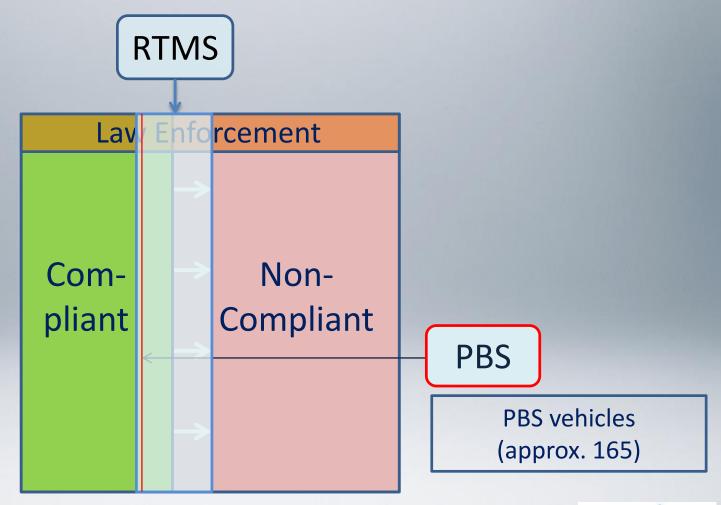

#### **Self-regulation**

- Road Transport Management System (RTMS)
- Performance-Based Standards (PBS)

Heavy vehicles > 25 tons (approx. 150 - 200 000)

RTMS-certified vehicles (approx. 10 000)

Heavy vehicles > 25 tons (approx. 150 - 200 000)

RTMS-certified vehicles (approx. 10 000)