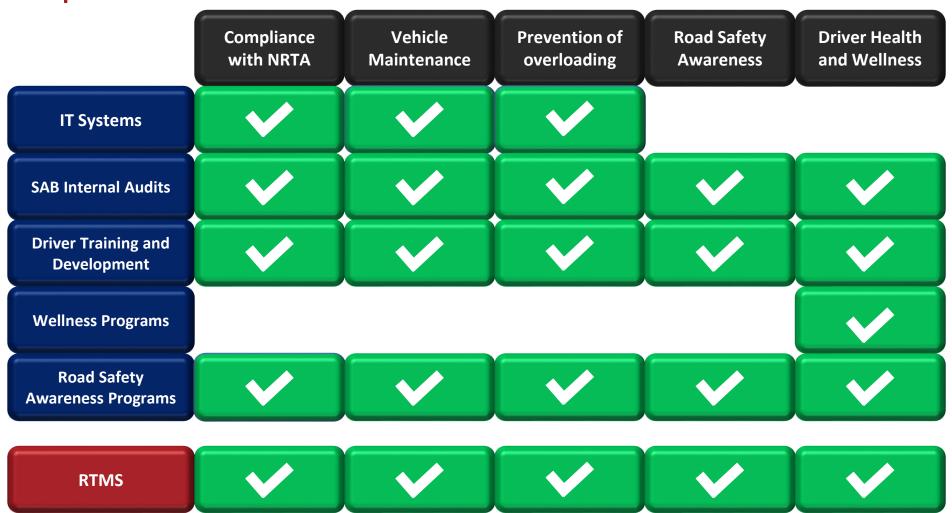

## The Road Transport Management System

- RTMS is an industry—led, government—supported, voluntary, self-regulation scheme that encourages consignees, consignors and road transport operators to implement a management systems standard with outcomes that contribute to preserving road infrastructure, improving road safety and increasing productivity.
- Key focus areas are:
  - load optimisation (minimise over- and under-loading)
  - driver wellness
  - vehicle maintenance
  - productivity

### SANS 1395-1:2014

| 3.2.1  | Sites                                            |
|--------|--------------------------------------------------|
| 3.2.2  | Fleet Inventory / Mass Assessment & Verification |
| 3.2.3  | Road Safety                                      |
| 3.2.4  | Maintenance of Roadworthy Vehicles               |
| 3.2.5  | Vehicle & Load Safety                            |
| 3.2.6  | Driver Health & Wellness                         |
| 3.2.7  | Support                                          |
| 3.2.8  | Competency, Training & Awareness                 |
| 3.2.9  | Documents & Records                              |
| 3.2.10 | Continual Improvement – Efficiency & Road Safety |
| 3.2.11 | Internal Audit                                   |
| 3.2.12 | Management Review                                |
| 3.2.13 | Continual Improvement – Efficiency & Road Safety |

### **RTMS Criteria**

(SANS 1395-1:2014)