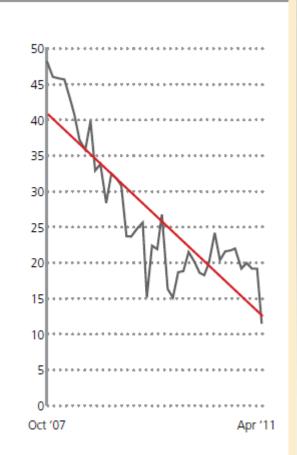

our downtime, and any issues are repaired before trucks leave.

| YEAR | FINES | CRASHES | DRIVER<br>ERROR | BREAKDOWNS |
|------|-------|---------|-----------------|------------|
| 2013 | 218   | 37      | 19              | 57         |
| 2014 | 232   | 26      | 11              | 46         |
| 2015 | 56    | 17      | 5               | 33         |



### Fuel consumption:

Consistent improvement. Fuel monitored on a daily basis and we are running above industry average. Since implementation, fuel consumption has improved by 20%

Primarily as a result of improved driver behaviour – defensive and economical driving, reduction in harsh braking and speeding.



## Reduction in overloading & speeding

### OVERLOADING OVER TOLERANCE SINCE NOVEMBER 2002



### NUMBER OF SPEEDING INCIDENCES



## % LOADS OVER 2% TOLERANCE YEAR ON YEAR IMPROVEMENT – RTMS MILLS







## RTMS: Overloading trend in forestry







## RTMS: Overloading trend in sugar









# RTMS benefits: Crash reductions



- Barloworld Logistics: 66% reduction in the number of crashes in 2012 (owner driver fleet);
- Vehicle Delivery Services: 42% reduction in serious crashes from 2011 to 2012;
- Timber Logistics Services: 50% reduction in crashes and incidents from 2009 to 2012;
- The City of Cape Town, Electricity Support Services:
   44% reduction in the number of crashes;
- Unitrans Amatikulu: cost of crashes reduced from 5.0% of revenue to 1.3% of revenue (reduction in the frequency and severity of crashes)



### **Achieved Benefits - Crashes**



Reduced accident and incidents over R30 000 damage (July