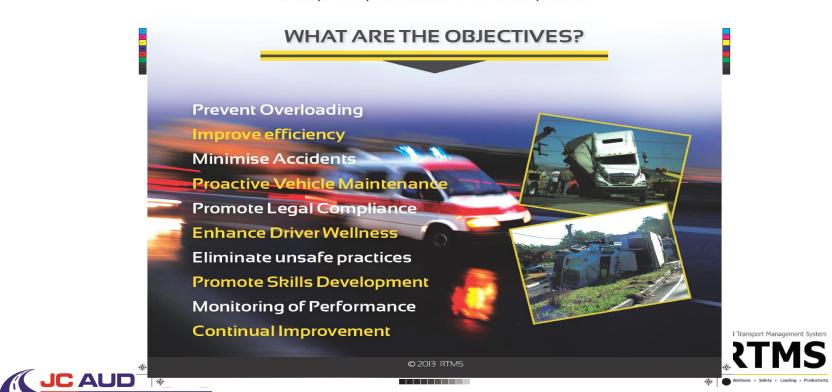

## The Road Transport Management System

- RTMS is an industry—led, government—supported, voluntary, self-regulation scheme that encourages consignees, consignors and road transport operators to implement a management systems standard with outcomes that contribute to preserving road infrastructure, improving road safety and increasing productivity.
- Key focus areas are:
  - load optimisation (minimise over- and under-loading)
  - driver wellness
  - vehicle maintenance
  - productivity

# Loading Control

- Fleet Inventory
- Control of loading
- Prevent Overloads
- Optimise Payload

### Safety/ Compliance

Vehicle Maintenance
Basic Roadworthiness
Minimising
breakdowns
Speed Management
Accident Analysis
Traffic violations

Risk Management

# Driver Wellness

Medical Fitness
Chronic illness
Management
Fatigue Management
(Shift / Driving hours)
Wellness Initiatives
(Nutrition etc.)